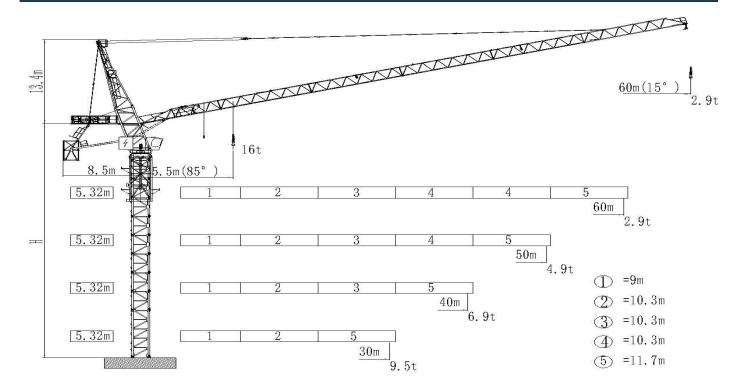

#### Drawing of tower crane structure

## Load Diagrams

| NAVA A | R (m) | Load (t) | R (m) | 15. 0  | 20. 0  | 25. 0  | 30. 0 | 35. 0 | 40. 0 | 45. 0 | 50. 0   | 55. 0 | 60.0 |
|--------|-------|----------|-------|--------|--------|--------|-------|-------|-------|-------|---------|-------|------|
| 40.0   | 60.0  | 8. 00    | 22. 8 | 8.     | 00     | 7. 33  | 6. 15 | 5. 21 | 4. 52 | 3. 98 | 3. 55   | 3. 21 | 2. 9 |
| 80.0   |       | -        | -     |        | -      | -      | -     | -     | -     | -     | -       | -     | -    |
|        | R (m) | Load (t) | R (m) | 15. 0  | 20. 0  | 25. 0  | 30. 0 | 35. 0 | 40. 0 | 45. 0 | 50. 0   |       |      |
| 50. 0  | bd    | 8. 00    | 31. 2 |        | 8. 0   | 00     |       | 7. 14 | 6. 22 | 5. 48 | 8 4. 90 |       |      |
| 50.0   |       | 16. 00   | 15. 7 | 16. 00 | 13. 75 | 10. 66 | 8. 60 | 7. 12 | 6. 02 | 5. 28 | 4. 70   |       |      |
|        | R (m) | Load (t) | R (m) | 15. 0  | 20. 0  | 25. 0  | 30. 0 | 35. 0 | 40. 0 |       |         |       |      |
| 40. 0  | bd    | 8. 00    | 34. 5 |        | 8. 00  |        |       | 7. 89 | 6. 90 |       |         |       |      |
| 40.0   |       | 16. 00   | 17. 3 | 16. 00 | 13. 98 | 11. 27 | 9. 05 | 7. 92 | 6. 70 |       |         |       |      |
|        | R (m) | Load (t) | R (m) | 15. 0  | 20. 0  | 25. 0  | 30. 0 |       |       | •     |         |       |      |
| 20.0   | bd    | 8. 00    | 30. 0 | 8. 00  |        |        |       |       |       |       |         |       |      |
| 30. 0  |       | 16. 00   | 18. 1 | 16. 00 | 14. 20 | 11. 88 | 9. 50 |       |       |       |         |       |      |