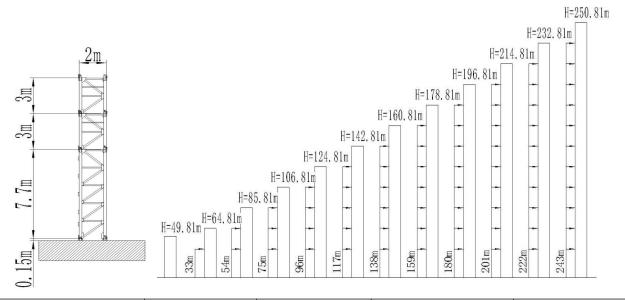

#### Drawing of tower crane structure

## **TOWER**

| Sectional dimensions of tower section(m×m×m) | Reinforced section | Standard section | FSH(m) | Max.Height |  |
|----------------------------------------------|--------------------|------------------|--------|------------|--|
| 2.0*2.0*3.0(outer cage)                      | 7                  | 5                | 49.81  | 250.81     |  |